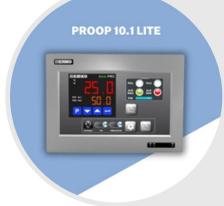

#### **PROOP 10.1 LITE**

- 10.1 inch Professional Operator Panel
- 10.1" high resolution TFT LCD display
- Ethernet, RS-232 and RS-485 communication
- Ethernet input

| Features                           | Descriptions                                                                                                                                                                  |
|------------------------------------|-------------------------------------------------------------------------------------------------------------------------------------------------------------------------------|
| Graphics/Visual Features           |                                                                                                                                                                               |
| Dimensions                         | 278 mm x 200 mm 50 mm                                                                                                                                                         |
| Display Colors                     | 16M color                                                                                                                                                                     |
| Display Type                       | 10.1 inc TFT                                                                                                                                                                  |
| Panel section                      | 265 x186 mm                                                                                                                                                                   |
| Physical Features                  | 90 % max. (None condensing)                                                                                                                                                   |
| Resolution                         | 1024x600                                                                                                                                                                      |
| Storage / Operating<br>Temperature | -20 °C with +60 °C / 0 °C with +50 °C                                                                                                                                         |
| Weight                             | Approximately 1300g.                                                                                                                                                          |
| Technical Specifications           |                                                                                                                                                                               |
| Analgoue Outputs                   | None                                                                                                                                                                          |
| Analogue Inputs                    | None                                                                                                                                                                          |
| Approvals                          | CE, EAC                                                                                                                                                                       |
| Buzzer                             | Build in >=85 dB                                                                                                                                                              |
| Communication Protocols            | Modbus-RTU, Modbus-ASCII, Modbus TCP/IP, Modbus-ASCII (Slave), Modbus-RTU (Slave), Modbus TCP/IP (Slave), ISOTCP (S7-300 , S7-400, S7-1200, S7-1500), BACNET MS/TP, BACNET IP |
| Digital Inputs                     | None                                                                                                                                                                          |
| Digital Outputs                    | None                                                                                                                                                                          |
| Flash Memory                       | 8GB eMMC                                                                                                                                                                      |
| MCU                                | ARM Cortex-A Series                                                                                                                                                           |
| Optional Communication             | Ethernet (10/100 mbps full Duplex)                                                                                                                                            |
| RAM                                | 512 MB DDR3 SDRAM                                                                                                                                                             |
| Serial Communication-2             | RS-485 (Terminal) Maks. H?z: 57600                                                                                                                                            |
| Serial Communication-3             | RS-232 (Terminal) Maks. H?z: 230400                                                                                                                                           |
| Serial Communication-4             | RS-232 (DB-9 socket)                                                                                                                                                          |
| USB Device                         | 1 x USB 2.0                                                                                                                                                                   |
| USB Host                           | 1 x USB 2.0                                                                                                                                                                   |