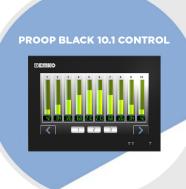

#### PROOP BLACK 10.1 CONTROL

- 10.1" high resolution TFT LCD display
- Internal digital input/output features
- Ethernet, RS-232 and RS-485 communication
- 2nd Ethernet input
- Process monitoring/control
- Remote monitoring/control

| Features                           | Descriptions                                                                                                                                                                 |
|------------------------------------|------------------------------------------------------------------------------------------------------------------------------------------------------------------------------|
| Graphics/Visual Features           |                                                                                                                                                                              |
| Dimensions                         | 278 mm x 200 mm 50 mm                                                                                                                                                        |
| Display Colors                     | 16M color                                                                                                                                                                    |
| Display Type                       | 10.1 inc TFT                                                                                                                                                                 |
| Panel section                      | 265 x186 mm                                                                                                                                                                  |
| Physical Features                  | 90 % max. (None condensing)                                                                                                                                                  |
| Resolution                         | 1024x600                                                                                                                                                                     |
| Storage / Operating<br>Temperature | -20 °C with +60 °C / 0 °C with +50 °C                                                                                                                                        |
| Weight                             | Approximately 1300g.                                                                                                                                                         |
| Technical Specifications           |                                                                                                                                                                              |
| Analgoue Outputs                   | None                                                                                                                                                                         |
| Analogue Inputs                    | None                                                                                                                                                                         |
| Approvals                          | CE, EAC                                                                                                                                                                      |
| Buzzer                             | Build in >=85 dB                                                                                                                                                             |
| Communication Protocols            | Modbus-RTU, Modbus-ASCII, Modbus TCP/IP, Modbus-ASCII (Slave), Modbus-RTU (Slave), Modbus TCP/IP (Slave), ISOTCP (S7-300, S7-400, S7-1200, S7-1500), BACNET MS/TP, BACNET IP |
| Digital Inputs                     | 5                                                                                                                                                                            |
| Digital Outputs                    | 4                                                                                                                                                                            |
| Flash Memory                       | 8GB eMMC                                                                                                                                                                     |
| MCU                                | ARM Cortex-A Series                                                                                                                                                          |
| Optional Communication             | Ethernet (10/100 mbps full Duplex)                                                                                                                                           |
| RAM                                | 512 MB DDR3 SDRAM                                                                                                                                                            |
| Serial Communication-2             | RS-485 (Terminal) Maks. H?z : 57600                                                                                                                                          |
| Serial Communication-3             | RS-232 (Terminal) Maks. H?z : 230400                                                                                                                                         |
| Serial Communication-4             | RS-232 (DB-9 socket)                                                                                                                                                         |
| USB Device                         | 1 x USB 2.0                                                                                                                                                                  |
| USB Host                           | 1 x USB 2.0                                                                                                                                                                  |