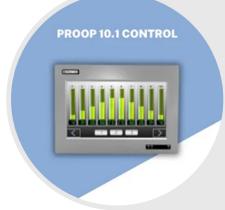

#### **PROOP 10.1 CONTROL**

- 10.1" high resolution TFT LCD display
- Internal digital input/output features
- Ethernet, RS-232 and RS-485 communication
- 2nd Ethernet input
- Process monitoring/control
- Remote monitoring/control

| Features                           | Descriptions                                                                                                                                                                 |
|------------------------------------|------------------------------------------------------------------------------------------------------------------------------------------------------------------------------|
| Graphics/Visual Features           |                                                                                                                                                                              |
| Dimensions                         | 278 mm x 200 mm 50 mm                                                                                                                                                        |
| Display Colors                     | 16M color                                                                                                                                                                    |
| Display Type                       | 10.1 inc TFT                                                                                                                                                                 |
| Panel section                      | 265 x186 mm                                                                                                                                                                  |
| Physical Features                  | 90 % max. (None condensing)                                                                                                                                                  |
| Resolution                         | 1024x600                                                                                                                                                                     |
| Storage / Operating<br>Temperature | -20 °C with +60 °C / 0 °C with +50 °C                                                                                                                                        |
| Weight                             | Approximately 1300g.                                                                                                                                                         |
| Technical Specifications           |                                                                                                                                                                              |
| Analgoue Outputs                   | None                                                                                                                                                                         |
| Analogue Inputs                    | None                                                                                                                                                                         |
| Approvals                          | CE, EAC                                                                                                                                                                      |
| Buzzer                             | Build in >=85 dB                                                                                                                                                             |
| Communication Protocols            | Modbus-RTU, Modbus-ASCII, Modbus TCP/IP, Modbus-ASCII (Slave), Modbus-RTU (Slave), Modbus TCP/IP (Slave), ISOTCP (S7-300, S7-400, S7-1200, S7-1500), BACNET MS/TP, BACNET IP |
| Digital Inputs                     | 5                                                                                                                                                                            |
| Digital Outputs                    | 4                                                                                                                                                                            |
| Flash Memory                       | 8GB eMMC                                                                                                                                                                     |
| MCU                                | ARM Cortex-A Series                                                                                                                                                          |
| Optional Communication             | Ethernet (10/100 mbps full Duplex)                                                                                                                                           |
| RAM                                | 512 MB DDR3 SDRAM                                                                                                                                                            |
| Serial Communication-2             | RS-485 (Terminal) Maks. H?z: 57600                                                                                                                                           |
| Serial Communication-3             | RS-232 (Terminal) Maks. H?z: 230400                                                                                                                                          |
| Serial Communication-4             | RS-232 (DB-9 socket)                                                                                                                                                         |
| USB Device                         | 1 x USB 2.0                                                                                                                                                                  |
| USB Host                           | 1 x USB 2.0                                                                                                                                                                  |