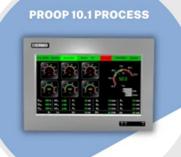

#### **PROOP 10.1 PROCESS**

- 10.1 "high resolution TFT LCD display
- Internal digital input/output & analog input/output features
- Ethernet, RS-232 and RS-485 communication
- 2nd Ethernet input
- Process monitoring/control
- Remote monitoring/control

| Features                           | Descriptions                                                                                                                                                                  |
|------------------------------------|-------------------------------------------------------------------------------------------------------------------------------------------------------------------------------|
| Graphics/Visual Features           |                                                                                                                                                                               |
| Dimensions                         | 278 mm x 200 mm 50 mm                                                                                                                                                         |
| Display Colors                     | 16M color                                                                                                                                                                     |
| Display Type                       | 10.1 inc TFT                                                                                                                                                                  |
| Panel section                      | 265 x186 mm                                                                                                                                                                   |
| Physical Features                  | 90 % max. (None condensing)                                                                                                                                                   |
| Resolution                         | 1024x600                                                                                                                                                                      |
| Storage / Operating<br>Temperature | -20 °C with +60 °C / 0 °C with +50 °C                                                                                                                                         |
| Weight                             | Approximately 1300g.                                                                                                                                                          |
| Technical Specifications           |                                                                                                                                                                               |
| Analgoue Outputs                   | 2 x 420mA                                                                                                                                                                     |
| Analogue Inputs                    | 2 x 420mA                                                                                                                                                                     |
| Approvals                          | CE, EAC                                                                                                                                                                       |
| Buzzer                             | Build in >=85 dB                                                                                                                                                              |
| Communication Protocols            | Modbus-RTU, Modbus-ASCII, Modbus TCP/IP, Modbus-ASCII (Slave), Modbus-RTU (Slave), Modbus TCP/IP (Slave), ISOTCP (S7-300 , S7-400, S7-1200, S7-1500), BACNET MS/TP, BACNET IP |
| Digital Inputs                     | 5                                                                                                                                                                             |
| Digital Outputs                    | 4                                                                                                                                                                             |
| Flash Memory                       | 8GB eMMC                                                                                                                                                                      |
| MCU                                | ARM Cortex-A Series                                                                                                                                                           |
| Optional Communication             | Ethernet (10/100 mbps full Duplex)                                                                                                                                            |
| RAM                                | 512 MB DDR3 SDRAM                                                                                                                                                             |
| Serial Communication-2             | RS-485 (Terminal) Maks. H?z : 57600                                                                                                                                           |
| Serial Communication-3             | RS-232 (Terminal) Maks. H?z: 230400                                                                                                                                           |
| Serial Communication-4             | RS-232 (DB-9 socket)                                                                                                                                                          |
| USB Device                         | 1 x USB 2.0                                                                                                                                                                   |
| USB Host                           | 1 x USB 2.0                                                                                                                                                                   |